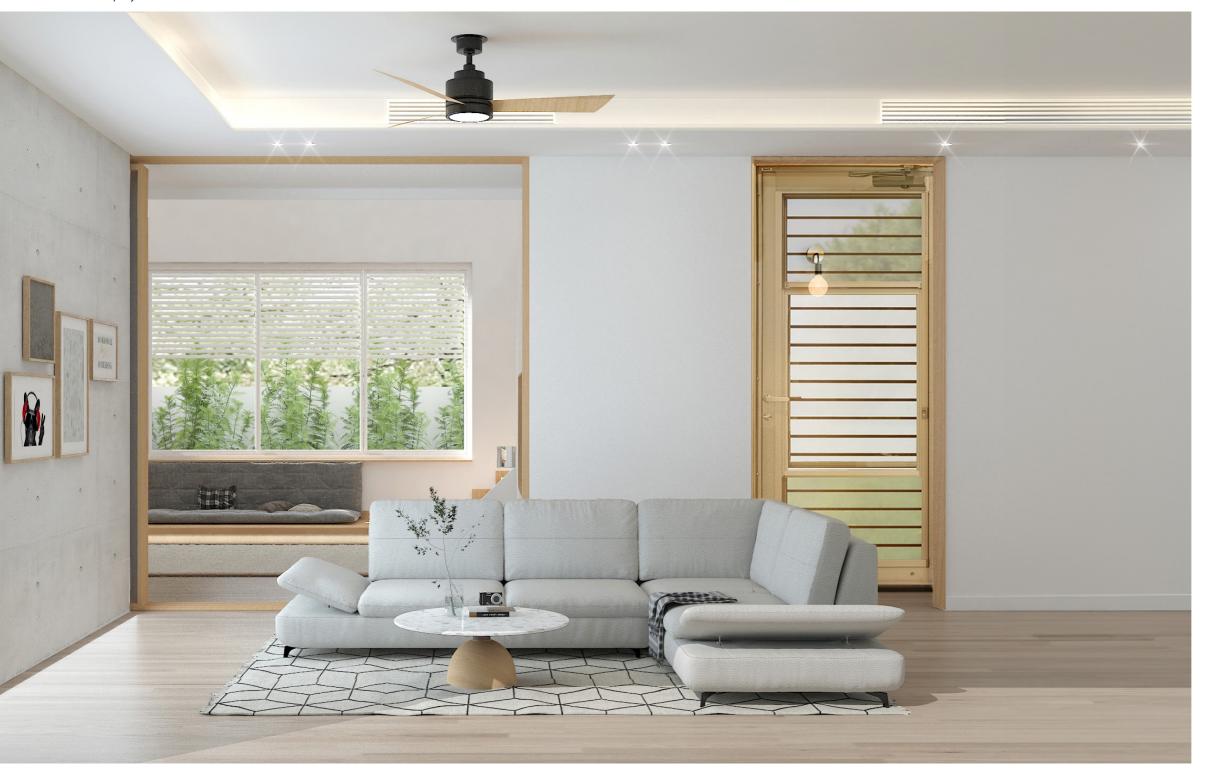

# **AESTHETIC**DURABLE OUTER, ELEGANT INSIDE

The new generation of aluminum-timber door and windows is a harmonious combination of function, performance and aesthetic. The room side of the WoodDesign block windows is clad with real oakwood strips, creating a window which combines the best of both worlds: the high performance characteristics of an aluminum window and the natural feel of a timber surface finish. With the WoodDesign solution, VIC brings the beauty of nature into your home.

Aluminum-timber door and windows.

7 different colour variations for oakwood surface finishes.

3 special handle design.