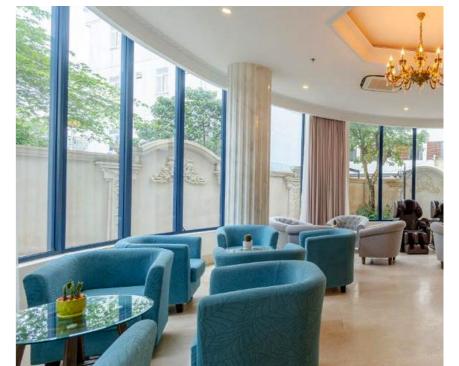

## THIEN THANH HOTEL

Phu Quoc

Thien Thanh Hotel is well-known for its use of aluminum and glass doors and windows to create a wonderful relaxing environment for guests. The innovative and sophisticated design of aluminum glass doors allows natural light to enter every corner of the hotel, creating an airy atmosphere and maximizing energy savings. Visitors staying at Thien Thanh hotel can fully enjoy the natural landscape and blue sea endless right in the room thanks to the use of aluminum and glass door systems that optimize visibility and create a harmonious connection between inside and outside, resulting in a comfortable and impressive experience.