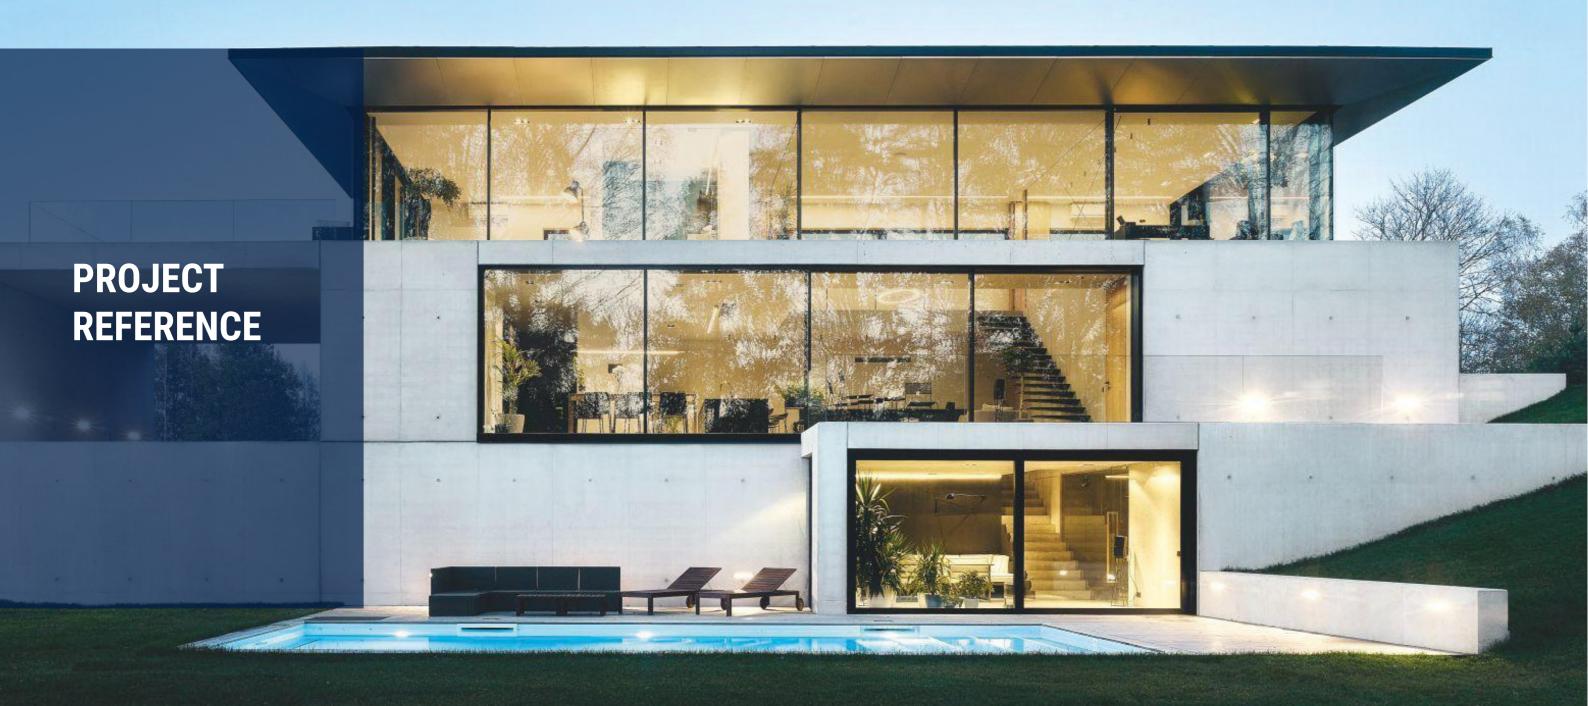

## **BINH TRI DONG VILLA**

HCMC

Binh Tri Dong Villa is a sophisticated project with a focus on aluminum and glass systems, creating a wonderful, light-filled living space. Binh Tri Dong Villa helps owners enjoy an airy living space, close to nature, and maximize visibility by maximizing the use of aluminum and glass door systems, creating a seamless connection between the interior and the outdoor space such as garden and swimming pool.

## **PRIVATE VILLA IN DISTRICT 7**

HCMC

Private Villa in District 7 is designed in a contemporary style that not only provides an open, youthful space that follows the trend of mingling with nature, but also demonstrates sophistication and science in every detail. The aluminum glass door and window system, in particular, plays an essential role in creating unique and outstanding value for this living space, bringing inspiring and classy experiences.

## **THUY NGUYEN VILLA**

Hai Phong

"Thuy Nguyen" Villa is a one-of-a-kind architectural villa in Thuy Nguyen district, Hai Phong city. It creates a delicate and aesthetic blend between the inside space and the nature outside by using a minimalist but sophisticated architecture, as well as a scientific sliding door and folding door systems. This is not only a peaceful place to live, but it is also a symbol of art and class.

## THIEN THANH HOTEL

Phu Quoc

Thien Thanh Hotel is well-known for its use of aluminum and glass doors and windows to create a wonderful relaxing environment for guests. The innovative and sophisticated design of aluminum glass doors allows natural light to enter every corner of the hotel, creating an airy atmosphere and maximizing energy savings. Visitors staying at Thien Thanh hotel can fully enjoy the natural landscape and blue sea endless right in the room thanks to the use of aluminum and glass door systems that optimize visibility and create a harmonious connection between inside and outside, resulting in a comfortable and impressive experience.

## **TAN PHU AEON MALL**

HCMC

Tan Phu AEON is one of Ho Chi Minh City's most prominent large-scale and elegant projects. Maximizing the area used for aluminum and glass doors and windows is an important factor in creating the shopping center's attraction and aesthetic element. The interior aluminum glass door system provides a youthful, modern, yet elegant appearance. Simultaneously, through the transparency of the glass system, Tan Phu AEON creates an open, spacious, and light-filled space, allowing customers to enjoy a comfortable and airy feeling while shopping and entertaining here.