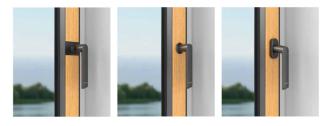

# **AESTHETIC**DURABLE OUTER, ELEGANT INSIDE

The new generation of aluminum-timber door and windows is a harmonious combination of function, performance and aesthetic. The room side of the WoodDesign block windows is clad with real oakwood strips, creating a window which combines the best of both worlds: the high performance characteristics of an aluminum window and the natural feel of a timber surface finish. With the WoodDesign solution, VIC brings the beauty of nature into your home.

Aluminum-timber door and windows.

7 different colour variations for oakwood surface finishes.

3 special handle design.