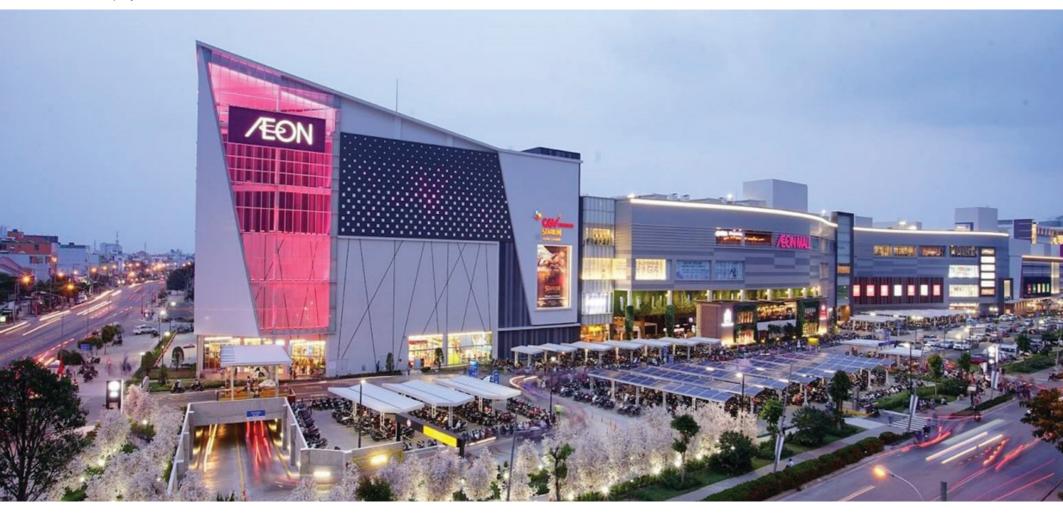

## **TAN PHU AEON MALL**

HCMC

Tan Phu AEON is one of Ho Chi Minh City's most prominent large-scale and elegant projects. Maximizing the area used for aluminum and glass doors and windows is an important factor in creating the shopping center's attraction and aesthetic element. The interior aluminum glass door system provides a youthful, modern, yet elegant appearance. Simultaneously, through the transparency of the glass system, Tan Phu AEON creates an open, spacious, and light-filled space, allowing customers to enjoy a comfortable and airy feeling while shopping and entertaining here.