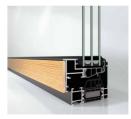

# **AESTHETIC**DURABLE OUTER, ELEGANT INSIDE

The new generation of aluminum-timber door and windows is a harmonious combination of function, performance and aesthetic. The room side of the WoodDesign block windows is clad with real oakwood strips, creating a window which combines the best of both worlds: the high performance characteristics of an aluminum window and the natural feel of a timber surface finish. With the WoodDesign solution, VIC brings the beauty of nature into your home.

Aluminum-timber door and windows.

7 different colour variations for oakwood surface finishes.

3 special handle design.