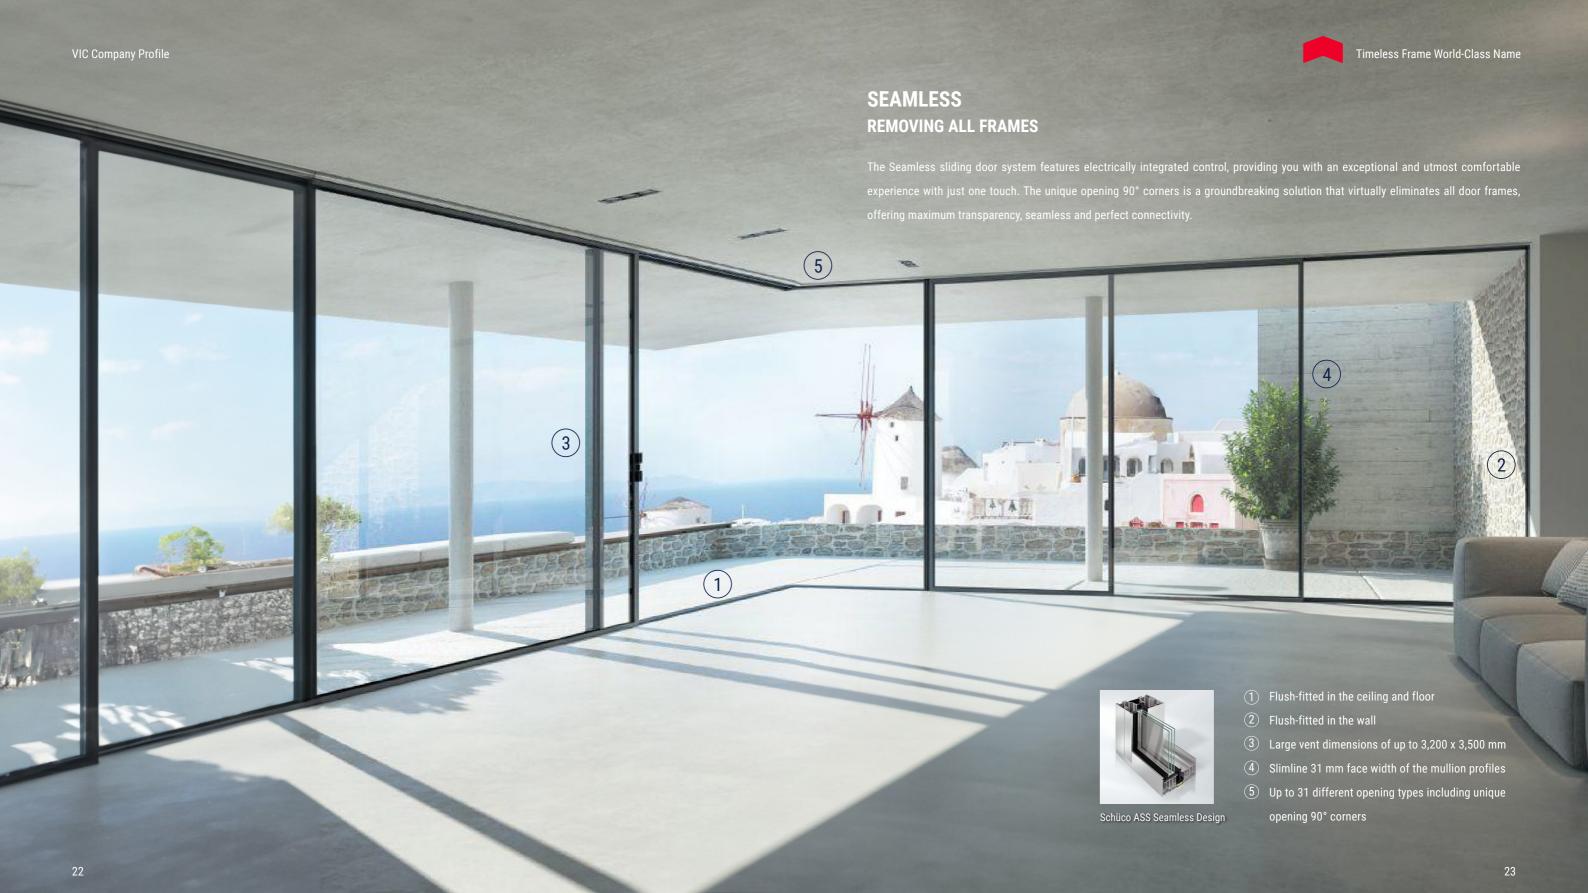

# **AESTHETIC**DURABLE OUTER, ELEGANT INSIDE

The new generation of aluminum-timber door and windows is a harmonious combination of function, performance and aesthetic. The room side of the WoodDesign block windows is clad with real oakwood strips, creating a window which combines the best of both worlds: the high performance characteristics of an aluminum window and the natural feel of a timber surface finish. With the WoodDesign solution, VIC brings the beauty of nature into your home.

Aluminum-timber door and windows.

7 different colour variations for oakwood surface finishes.

3 special handle design.