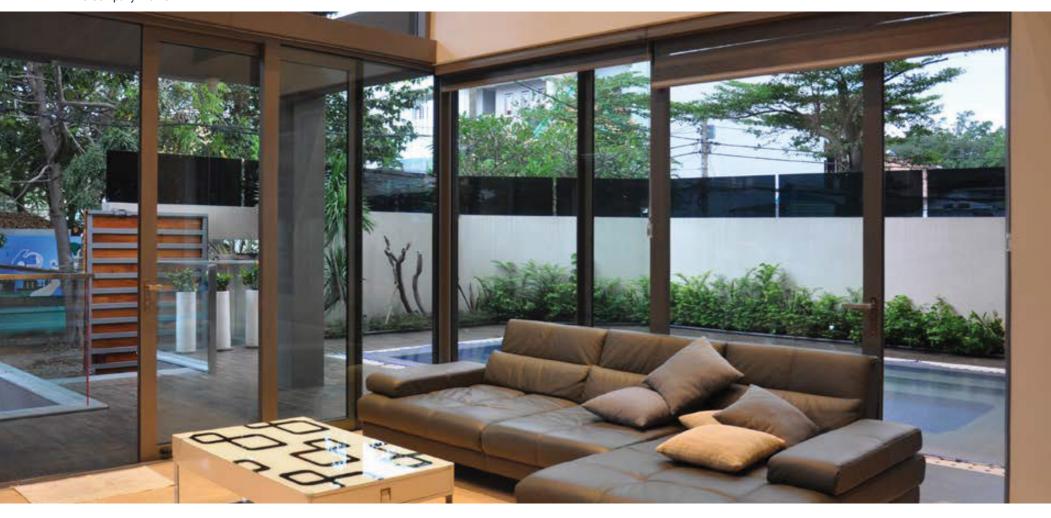

## **BINH TRI DONG VILLA**

HCMC

Binh Tri Dong Villa is a sophisticated project with a focus on aluminum and glass systems, creating a wonderful, light-filled living space. Binh Tri Dong Villa helps owners enjoy an airy living space, close to nature, and maximize visibility by maximizing the use of aluminum and glass door systems, creating a seamless connection between the interior and the outdoor space such as garden and swimming pool.

## **PRIVATE VILLA IN DISTRICT 7**

HCMC

Private Villa in District 7 is designed in a contemporary style that not only provides an open, youthful space that follows the trend of mingling with nature, but also demonstrates sophistication and science in every detail. The aluminum glass door and window system, in particular, plays an essential role in creating unique and outstanding value for this living space, bringing inspiring and classy experiences.