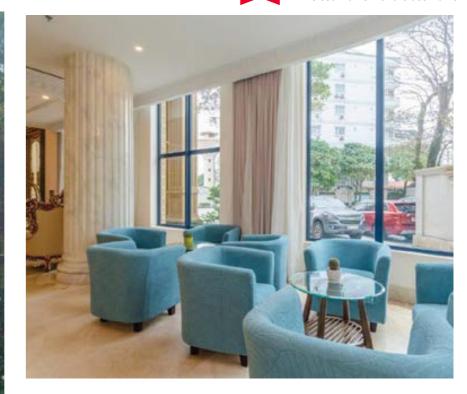

## THIEN THANH HOTEL

Phu Quoc

Thien Thanh Hotel is well-known for its use of aluminum and glass doors and windows to create a wonderful relaxing environment for guests. The innovative and sophisticated design of aluminum glass doors allows natural light to enter every corner of the hotel, creating an airy atmosphere and maximizing energy savings. Visitors staying at Thien Thanh hotel can fully enjoy the natural landscape and blue sea endless right in the room thanks to the use of aluminum and glass door systems that optimize visibility and create a harmonious connection between inside and outside, resulting in a comfortable and impressive experience.