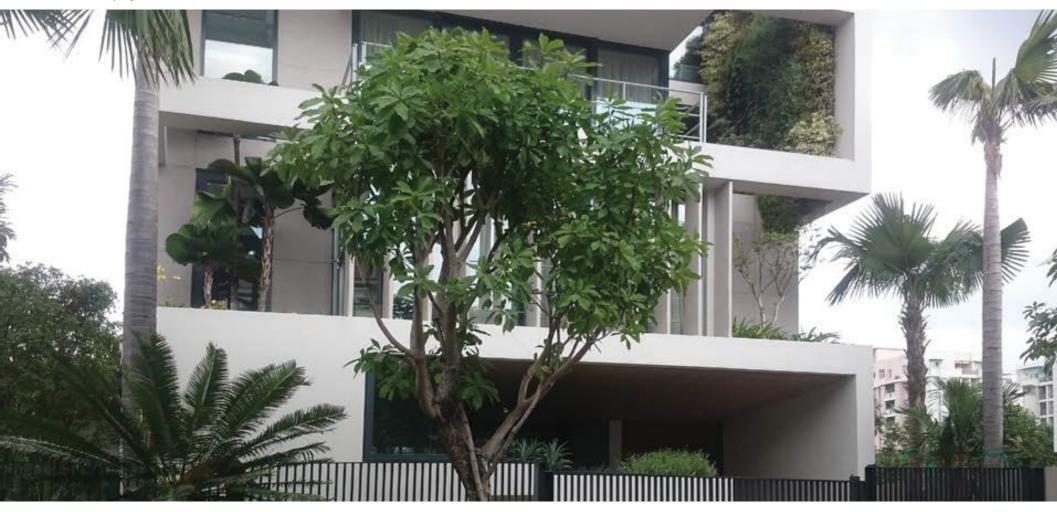

## **BINH TRI DONG VILLA**

HCMC

Binh Tri Dong Villa is a sophisticated project with a focus on aluminum and glass systems, creating a wonderful, light-filled living space. Binh Tri Dong Villa helps owners enjoy an airy living space, close to nature, and maximize visibility by maximizing the use of aluminum and glass door systems, creating a seamless connection between the interior and the outdoor space such as garden and swimming pool.

## **PRIVATE VILLA IN DISTRICT 7**

HCMC

Private Villa in District 7 is designed in a contemporary style that not only provides an open, youthful space that follows the trend of mingling with nature, but also demonstrates sophistication and science in every detail. The aluminum glass door and window system, in particular, plays an essential role in creating unique and outstanding value for this living space, bringing inspiring and classy experiences.