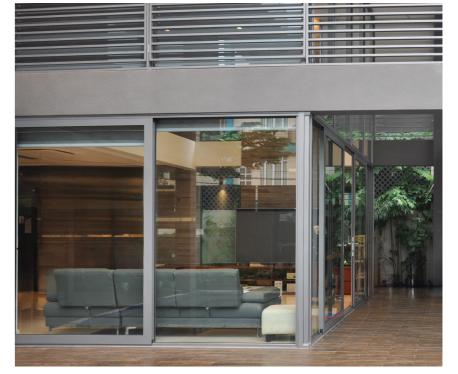

## **BINH TRI DONG VILLA**

HCMC

Binh Tri Dong Villa is a sophisticated project with a focus on aluminum and glass systems, creating a wonderful, light-filled living space. Binh Tri Dong Villa helps owners enjoy an airy living space, close to nature, and maximize visibility by maximizing the use of aluminum and glass door systems, creating a seamless connection between the interior and the outdoor space such as garden and swimming pool.

## **PRIVATE VILLA IN DISTRICT 7**

HCMC

Private Villa in District 7 is designed in a contemporary style that not only provides an open, youthful space that follows the trend of mingling with nature, but also demonstrates sophistication and science in every detail. The aluminum glass door and window system, in particular, plays an essential role in creating unique and outstanding value for this living space, bringing inspiring and classy experiences.