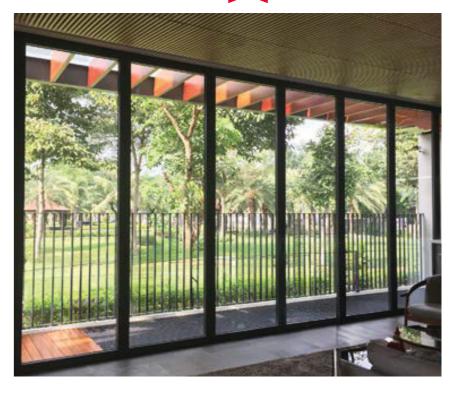

## **BINH TRI DONG VILLA**

HCMC

Binh Tri Dong Villa is a sophisticated project with a focus on aluminum and glass systems, creating a wonderful, light-filled living space. Binh Tri Dong Villa helps owners enjoy an airy living space, close to nature, and maximize visibility by maximizing the use of aluminum and glass door systems, creating a seamless connection between the interior and the outdoor space such as garden and swimming pool.

## **PRIVATE VILLA IN DISTRICT 7**

HCMC

Private Villa in District 7 is designed in a contemporary style that not only provides an open, youthful space that follows the trend of mingling with nature, but also demonstrates sophistication and science in every detail. The aluminum glass door and window system, in particular, plays an essential role in creating unique and outstanding value for this living space, bringing inspiring and classy experiences.