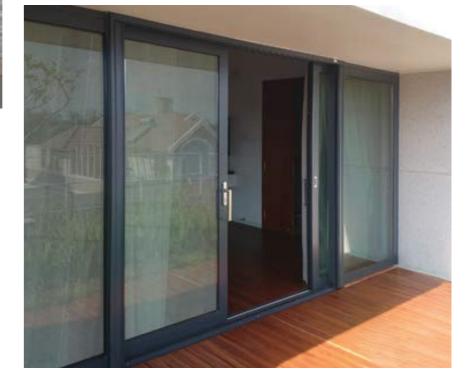

# **AESTHETIC**DURABLE OUTER, ELEGANT INSIDE

The new generation of aluminum-timber door and windows is a harmonious combination of function, performance and aesthetic. The room side of the WoodDesign block windows is clad with real oakwood strips, creating a window which combines the best of both worlds: the high performance characteristics of an aluminum window and the natural feel of a timber surface finish. With the WoodDesign solution, VIC brings the beauty of nature into your home.

Aluminum-timber door and windows.

7 different colour variations for oakwood surface finishes.

3 special handle design.