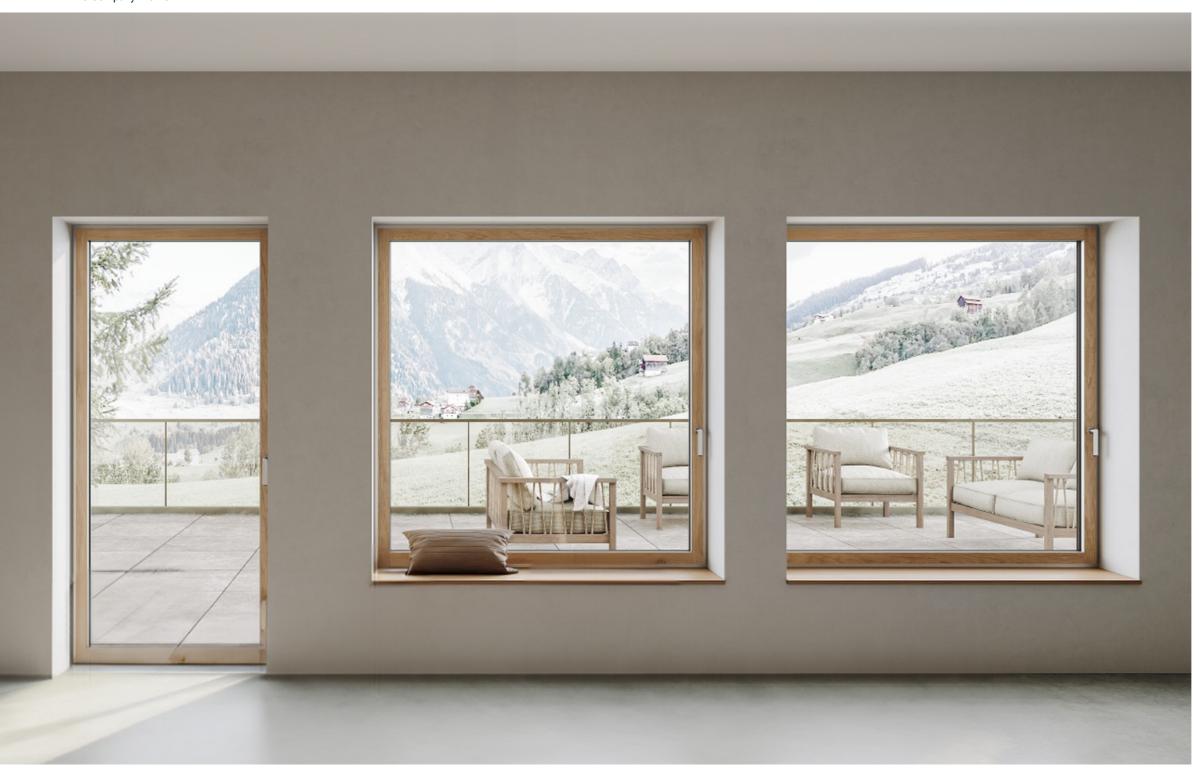

# **AESTHETIC**DURABLE OUTER, ELEGANT INSIDE

The new generation of aluminum-timber door and windows is a harmonious combination of function, performance and aesthetic. The room side of the WoodDesign block windows is clad with real oakwood strips, creating a window which combines the best of both worlds: the high performance characteristics of an aluminum window and the natural feel of a timber surface finish. With the WoodDesign solution, VIC brings the beauty of nature into your home.

Aluminum-timber door and windows.

7 different colour variations for oakwood surface finishes.

3 special handle design.